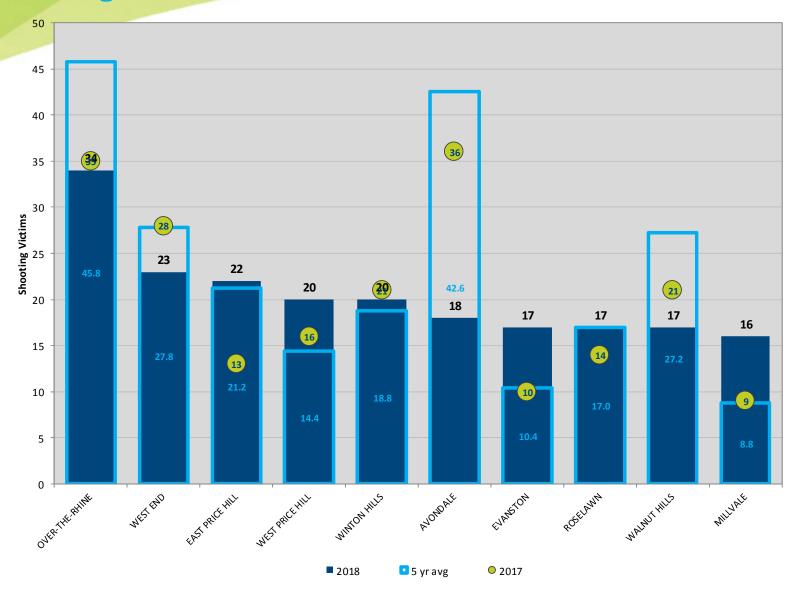

## **SHOOTING VICTIM COUNTS**

#### **Top 10 Neighborhoods**

|                          |                  | CHIEF OF POLICE  |            |                    |                  |              |            | TOTAL SWORN PERSONNEL |           |              |              |             |             |  |  |
|--------------------------|------------------|------------------|------------|--------------------|------------------|--------------|------------|-----------------------|-----------|--------------|--------------|-------------|-------------|--|--|
|                          | POPULATION:      |                  | 296,943    |                    |                  |              |            | GENDER                |           |              |              | RACE        |             |  |  |
|                          |                  |                  | 200,010    |                    |                  |              |            |                       |           |              | BLACK        | -           | TOTAL       |  |  |
|                          | AREA:            | 77               | SQ. MILES  |                    | COLUMN STR       |              | % of Tota  | MALE                  | 790 77.4% | 539<br>68.2% | 227<br>28.7% | 24<br>3.0%  | 790         |  |  |
|                          | ANLA.            | //               | SQ. WIILLS |                    |                  |              | % 01 10ta  | FEMALE                | 231 22.6% | 156          | 71           | 3.0%<br>4   | 231         |  |  |
| 2015 VIOLENT CR          | NATE DED 1000.   |                  | 7.9        |                    |                  | -            | % of Total |                       |           | 67.5%        | 30.7%        | 1.7%        |             |  |  |
| 2013 VIOLEINI CR         | TIVIES PER 1000. |                  | 7.9        | 1                  | 1 11 1           | 6            |            | TOTAL                 | 1021      | 695          | 298          | 28          | 1021        |  |  |
|                          | IMES PER 1000:   |                  | 64.2       |                    | POLICE CHIEF     |              | % of Total |                       |           | 68.1%        | 29.2%        | 2.7%        |             |  |  |
| 2015 PARTICK             | INIES PER 1000:  |                  | 64.3       |                    |                  |              |            |                       | 682       |              |              |             | 1.1.1.1     |  |  |
|                          |                  |                  |            |                    | ELIOT K. ISAA    | -            |            | orn in Districts      | 6.8%      |              |              | Source: Per | Jonnel Unit |  |  |
|                          |                  | 1                | C          | RIME STATISTIC     | S for week end   | ing 2/9/2019 | •          | 1                     |           |              |              |             |             |  |  |
|                          | 1/13/19 to       | 3 YEAR AVG OF 28 | %          |                    | 3 YEAR AVG OF 91 | %            |            |                       | %         |              | -            | YEAR YTD    | %           |  |  |
| Violent Crimes           | 2/9/19           | DAYS             | CHANGE     | 11/11/18 to 2/9/19 | DAYS             | CHANGE       | YTD 2019   | YTD 2018              | CHANGE    | YTD 201      | .9           | AVG         | CHANGE      |  |  |
| Homicide*                | 4                | 5.00             | -20%       | 9                  | 15.33            | -41%         | 5          | 10                    | -50%      | 5            |              | 8.33        | -40%        |  |  |
| Rape                     | 19               | 16.67            | 14%        | 58                 | 58.33            | -1%          | 23         | 31                    | -26%      | 23           |              | 24.33       | -5%         |  |  |
| Robbery                  | 53               | 79.33            | -33%       | 215                | 285.33           | -25%         | 86         | 96                    | -10%      | 86           |              | 114.33      | -25%        |  |  |
| Aggravated Assault       | 39               | 40.33            | -3%        | 138                | 151.67           | -9%          | 59         | 56                    | 5%        | 59           |              | 62.00       | -5%         |  |  |
| Total Violent Crime      | 115              | 141.33           | -19%       | 420                | 510.67           | -18%         | 173        | 193                   | -10%      | 173          |              | 209.00      | -17%        |  |  |
|                          | 1/13/19 to       | 3 YEAR AVG OF 28 | %          |                    | 3 YEAR AVG OF 91 | %            |            |                       | %         |              | 3            | YEAR YTD    | %           |  |  |
| Property Crimes          | 2/9/19           | DAYS             | CHANGE     | 11/11/18 to 2/9/19 | DAYS             | CHANGE       | YTD 2019   | YTD 2018              | CHANGE    | YTD 201      | -            | AVG         | CHANGE      |  |  |
| Burglary / B&E           | 199              | 251.67           | -21%       | 742                | 885.67           | -16%         | 307        | 285                   | 8%        | 307          |              | 376.00      | -18%        |  |  |
| Theft from Auto          | 146              | 222.67           | -34%       | 721                | 760.33           | -5%          | 266        | 280                   | -5%       | 266          |              | 322.33      | -17%        |  |  |
| Personal / Other Theft** | 403              | 536.33           | -25%       | 1467               | 1788.67          | -18%         | 578        | 763                   | -24%      | 578          |              | 776.00      | -26%        |  |  |
| Auto Theft               | 73               | 108.33           | -33%       | 261                | 351.33           | -26%         | 100        | 191                   | -48%      | 100          |              | 166.67      | -40%        |  |  |
| Total Property Crime     | 821              | 1119.00          | -27%       | 3191               | 3786.00          | -16%         | 1251       | 1519                  | -18%      | 1251         | 1            | .641.00     | -24%        |  |  |
| Total Part 1 Crime       | 936              | 1260.33          | -26%       | 3611               | 4296.67          | -16%         | 1424       | 1712                  | -17%      | 1424         | 1            | .850.00     | -23%        |  |  |