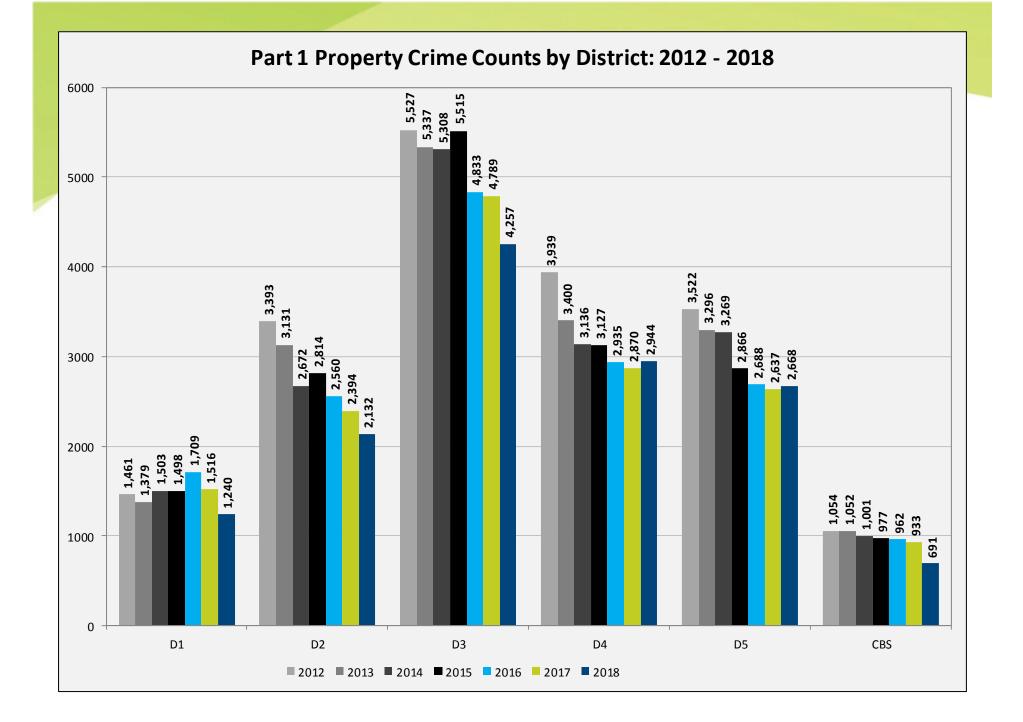

# Year End Crime Review: 2018

Colonel Eliot K. Isaac Police Chief

**January 7, 2019** 

### PART 1 CRIME

VIOLENT CRIMES: HOMICIDE, RAPE, ROBBERY, AGGRAVATED ASSAULT PROPERTY CRIMES: BURGLARY / BE, THEFT FROM AUTO, PERSONNEL / OTHER THEFT, AUTO THEFT

## PART 1 CRIME

#### 2013 - 2018

Lowest Total in the Past 8 Years

-9.3% compared to 2017

-12.9% compared to 3-year avg

-15.7% compared to 5-year avg







## PART 1 PROPERTY CRIMES

2013 - 2018







## **PART 1 VIOLENT CRIMES**

2013 - 2018

-17.7% compared to 2017

-17.0% compared to 3-year avg

-19.1% compared to 5-year avg







# **CITYWIDE SHOOTINGS**

2011 - 2018

## **Shootings**

#### Shooting victims: 2011 - 2018



## **CITYWIDE HOMICIDES\***

2011 - 2018

\*Excluding homicides under the traffic code

## HOMICIDES

#### Homicide victims: 2011 - 2018

-16.9% compared to 2017 -13.2% compared to 3-year avg -13.5% compared to 5-year avg



# **SHOOTING VICTIMS BY DISTRICT**





#### Fatal and Non-fatal Shooting Victims across Cincinnati: Year-to-Date through 31 Dec 2018





## **SHOOTING VICTIM COUNTS**

#### **Top 10 Neighborhoods**





|                          |                  | CHIEF OF POLICE  |            |                    |                  |              |