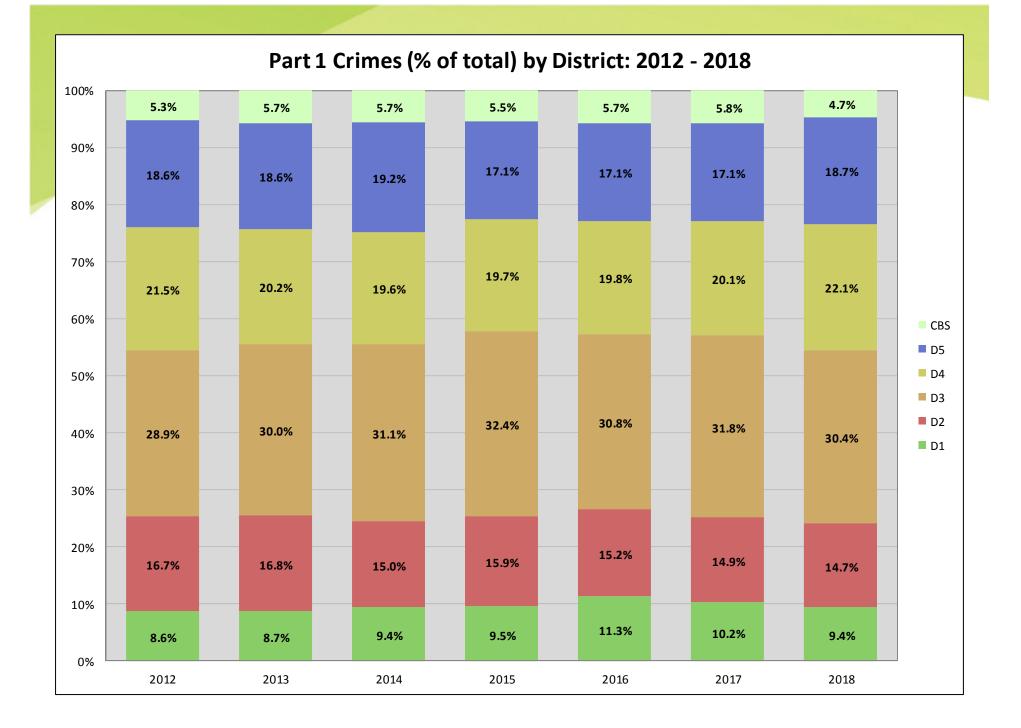

## PART 1 CRIME

#### 2013 - 2018

Lowest Total in the Past 8 Years

-9.3% compared to 2017

-12.9% compared to 3-year avg

-15.7% compared to 5-year avg