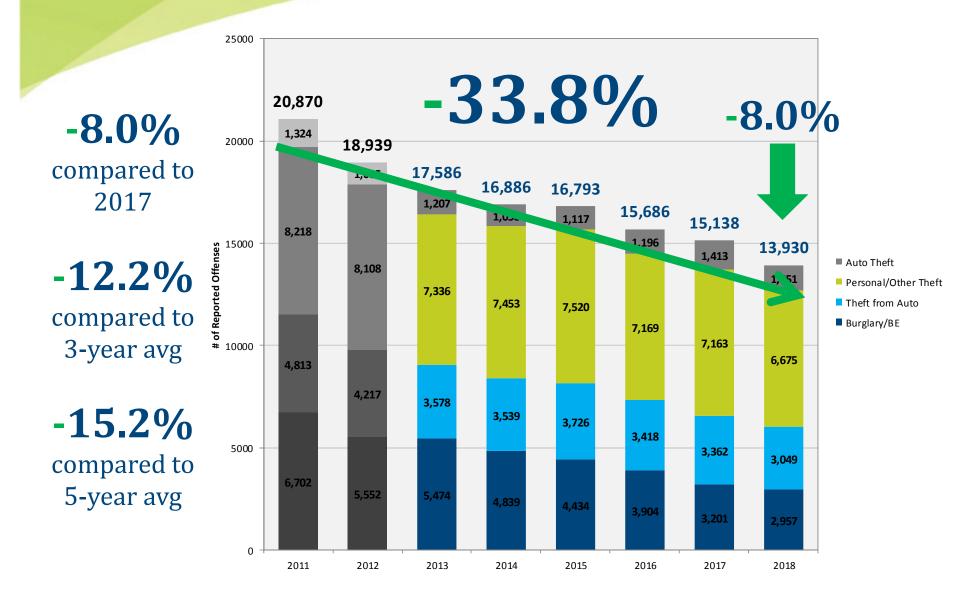

# Year End Crime Review: 2018

Colonel Eliot K. Isaac Police Chief

**January 7, 2019** 

### PART 1 CRIME

VIOLENT CRIMES: HOMICIDE, RAPE, ROBBERY, AGGRAVATED ASSAULT PROPERTY CRIMES: BURGLARY / BE, THEFT FROM AUTO, PERSONNEL / OTHER THEFT, AUTO THEFT

## PART 1 CRIME

#### 2013 - 2018

Lowest Total in the Past 8 Years

-9.3% compared to 2017

-12.9% compared to 3-year avg

-15.7% compared to 5-year avg







## PART 1 PROPERTY CRIMES

2013 - 2018







## **PART 1 VIOLENT CRIMES**

2013 - 2018

-17.7% compared to 2017

-17.0% compared to 3-year avg

-19.1% compared to 5-year avg







# **CITYWIDE SHOOTINGS**

2011 - 2018

## **Shootings**

#### Shooting victims: 2011 - 2018



## **CITYWIDE HOMICIDES\***

2011 - 2018

\*Excluding homicides under the traffic code

## HOMICIDES

#### Homicide victims: 2011 - 2018

-16.9% compared to 2017 -13.2% compared to 3-year avg -13.5% compared to 5-year avg



# **SHOOTING VICTIMS BY DISTRICT**





#### Fatal and Non-fatal Shooting Victims across Cincinnati: Year-to-Date through 31 Dec 2018





## **SHOOTING VICTIM COUNTS**

#### **Top 10 Neighborhoods**





|                          |                  | CHIEF OF POLICE  |            |                    |                  |