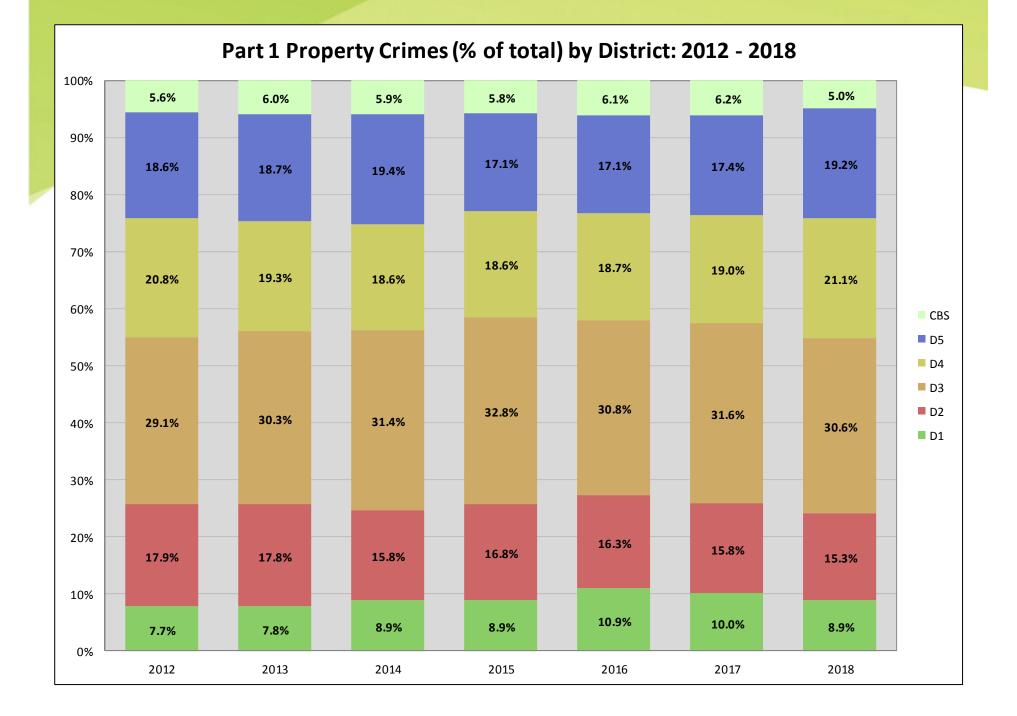

# Year End Crime Review: 2018

Colonel Eliot K. Isaac Police Chief

**January 7, 2019** 

### PART 1 CRIME

VIOLENT CRIMES: HOMICIDE, RAPE, ROBBERY, AGGRAVATED ASSAULT PROPERTY CRIMES: BURGLARY / BE, THEFT FROM AUTO, PERSONNEL / OTHER THEFT, AUTO THEFT

## PART 1 CRIME

#### 2013 - 2018

Lowest Total in the Past 8 Years

-9.3% compared to 2017

-12.9% compared to 3-year avg

-15.7% compared to 5-year avg







## PART 1 PROPERTY CRIMES

2013 - 2018







## **PART 1 VIOLENT CRIMES**

2013 - 2018

-17.7% compared to 2017

-17.0% compared to 3-year avg

-19.1% compared to 5-year avg







# **CITYWIDE SHOOTINGS**

2011 - 2018

## **Shootings**

#### Shooting victims: 2011 - 2018



## **CITYWIDE HOMICIDES\***

2011 - 2018

\*Excluding homicides under the traffic code

## HOMICIDES

#### Homicide victims: 2011 - 2018

-16.9% compared to 2017 -13.2% compared to 3-year avg -13.5% compared to 5-year avg



# **SHOOTING VICTIMS BY DISTRICT**





#### Fatal and Non-fatal Shooting Victims across Cincinnati: Year-to-Date through 31 Dec 2018





## **SHOOTING VICTIM COUNTS**

#### **Top 10 Neighborhoods**





|                          |                  | CHIEF OF POLICE  |            |                    |                  |              |