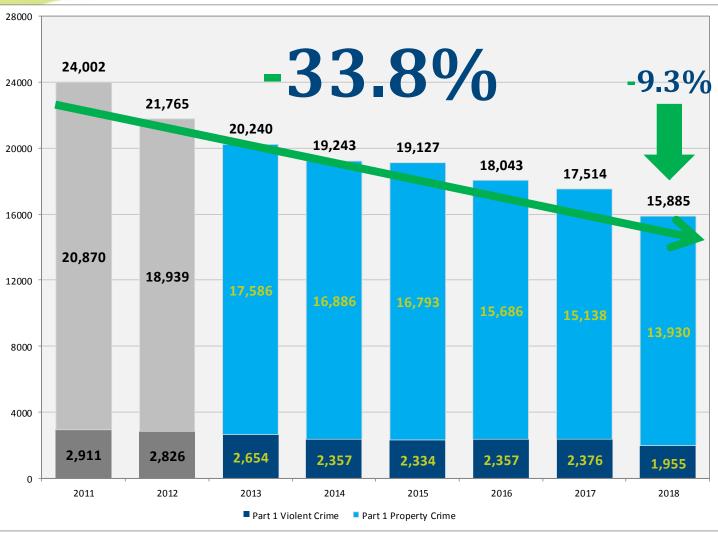

## PART 1 CRIME

#### 2013 - 2018

Lowest Total in the Past 8 Years

-9.3% compared to 2017

-12.9% compared to 3-year avg

-15.7% compared to 5-year avg

## PART 1 PROPERTY CRIMES

2013 - 2018

## **PART 1 VIOLENT CRIMES**

2013 - 2018

-17.7% compared to 2017

-17.0% compared to 3-year avg

-19.1% compared to 5-year avg