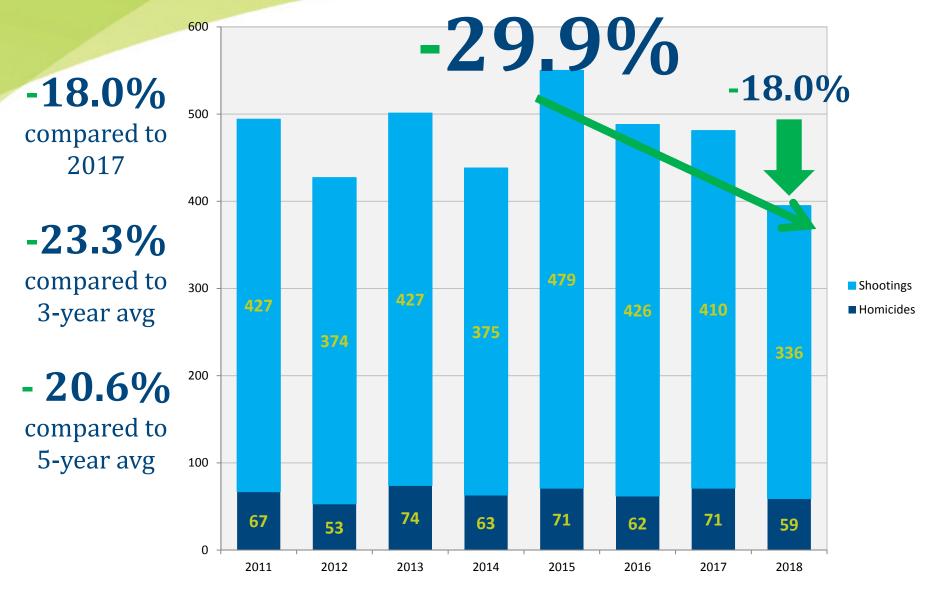

# Year End Crime Review: 2018

Colonel Eliot K. Isaac Police Chief

**January 7, 2019** 

### PART 1 CRIME

VIOLENT CRIMES: HOMICIDE, RAPE, ROBBERY, AGGRAVATED ASSAULT PROPERTY CRIMES: BURGLARY / BE, THEFT FROM AUTO, PERSONNEL / OTHER THEFT, AUTO THEFT

## PART 1 CRIME

#### 2013 - 2018

Lowest Total in the Past 8 Years

-9.3% compared to 2017

-12.9% compared to 3-year avg

-15.7% compared to 5-year avg







## PART 1 PROPERTY CRIMES

2013 - 2018







## **PART 1 VIOLENT CRIMES**

2013 - 2018

-17.7% compared to 2017

-17.0% compared to 3-year avg

-19.1% compared to 5-year avg







# **CITYWIDE SHOOTINGS**

2011 - 2018

## **Shootings**

#### Shooting victims: 2011 - 2018



## **CITYWIDE HOMICIDES\***

2011 - 2018

\*Excluding homicides under the traffic code

## HOMICIDES

#### Homicide victims: 2011 - 2018

-16.9% compared to 2017 -13.2% compared to 3-year avg -13.5% compared to 5-year avg



# **SHOOTING VICTIMS BY DISTRICT**





#### Fatal and Non-fatal Shooting Victims across Cincinnati: Year-to-Date through 31 Dec 2018





## **SHOOTING VICTIM COUNTS**

#### **Top 10 Neighborhoods**





|                          |                  | CHIEF OF POLICE  |            |                    |                  |              |            | TOTAL SWORN PERSONNEL |           |              |              |             |             |  |  |
|--------------------------|------------------|------------------|------------|--------------------|------------------|-