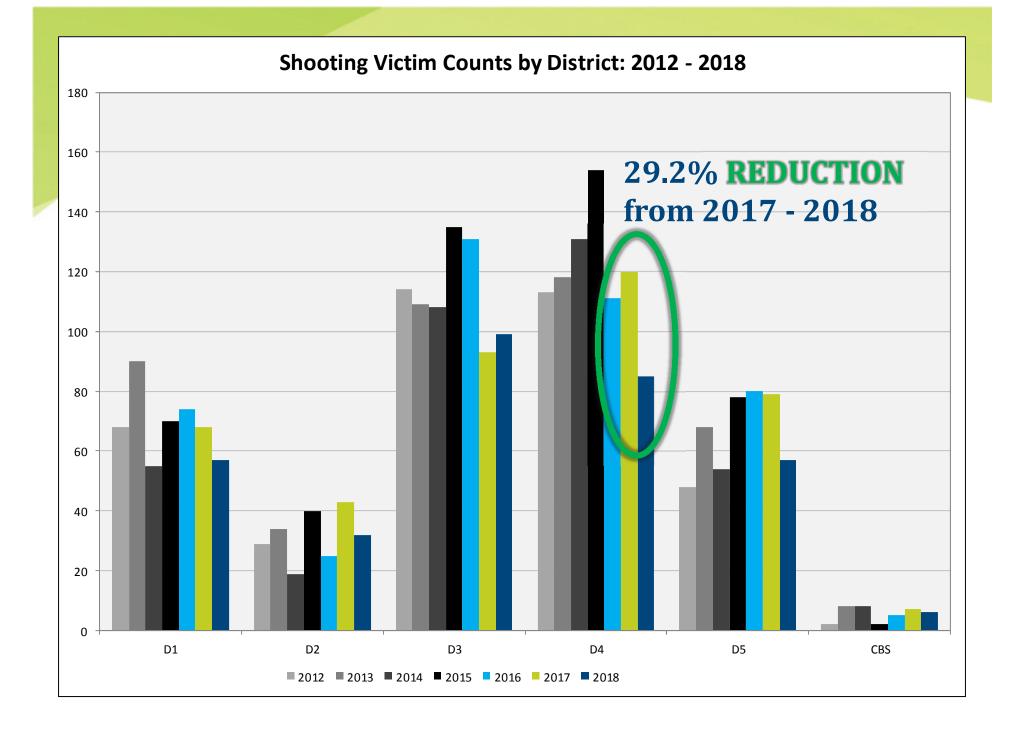

# **SHOOTING VICTIMS BY DISTRICT**

#### Fatal and Non-fatal Shooting Victims across Cincinnati: Year-to-Date through 31 Dec 2018

## **SHOOTING VICTIM COUNTS**