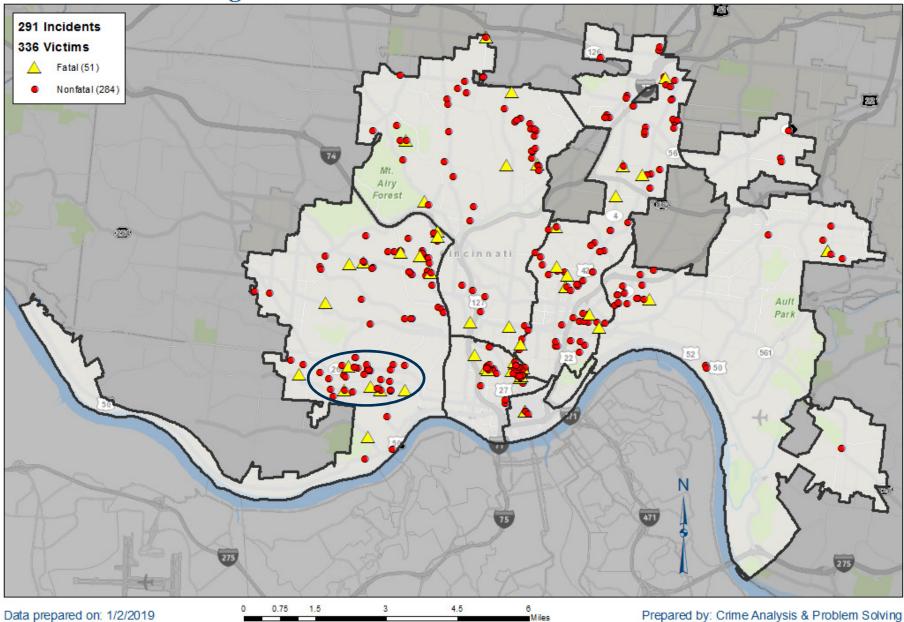

# **SHOOTING VICTIMS BY DISTRICT**

#### Fatal and Non-fatal Shooting Victims across Cincinnati: Year-to-Date through 31 Dec 2018