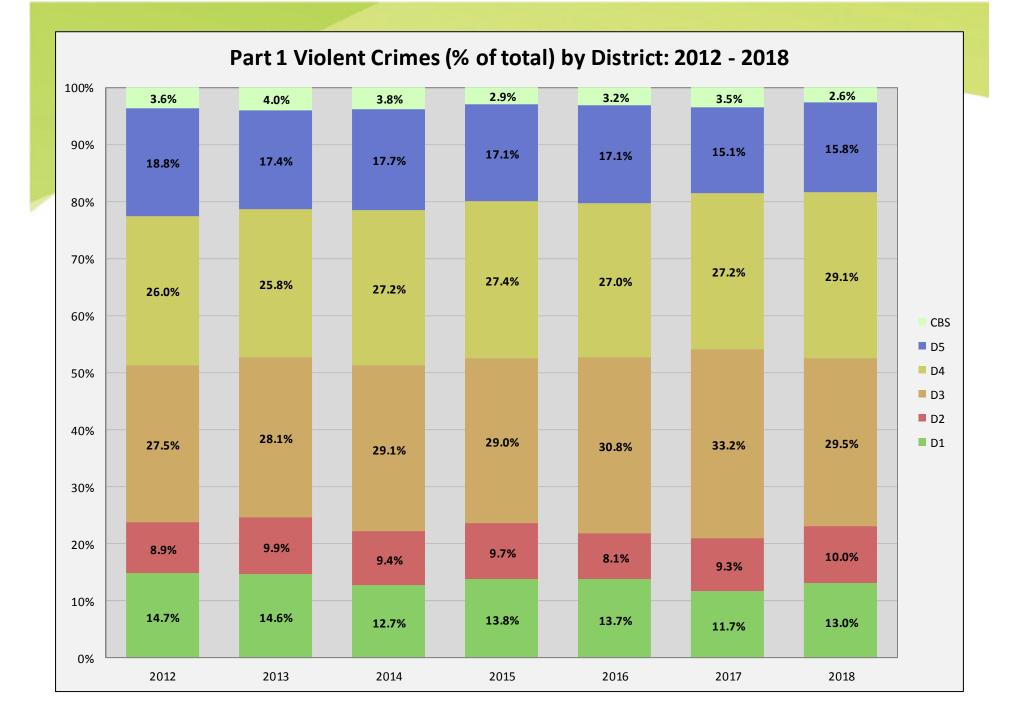

## **PART 1 VIOLENT CRIMES**

2013 - 2018

-17.7% compared to 2017

-17.0% compared to 3-year avg

-19.1% compared to 5-year avg