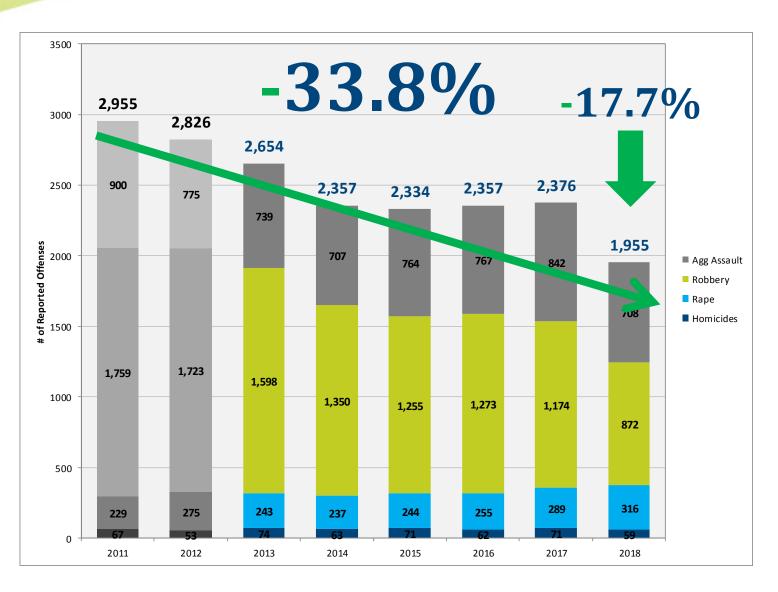

## **PART 1 VIOLENT CRIMES**

2013 - 2018

-17.7% compared to 2017

-17.0% compared to 3-year avg

-19.1% compared to 5-year avg