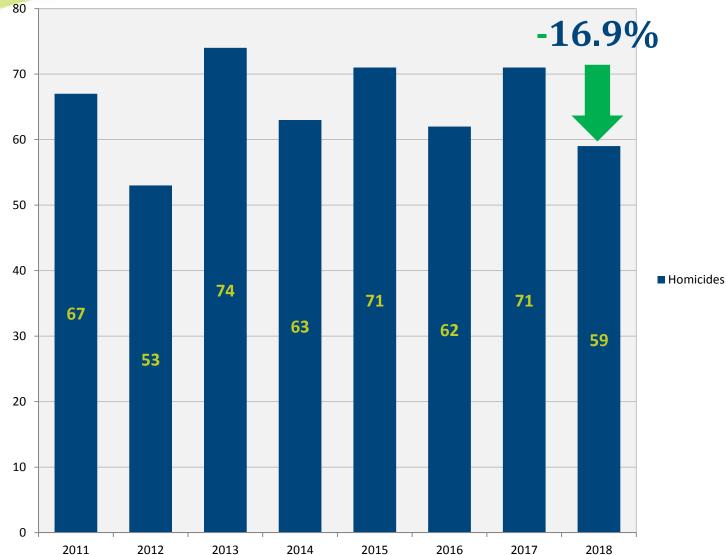

## **CITYWIDE HOMICIDES\***

2011 - 2018

\*Excluding homicides under the traffic code

## HOMICIDES

#### Homicide victims: 2011 - 2018

-16.9% compared to 2017 -13.2% compared to 3-year avg -13.5% compared to 5-year avg