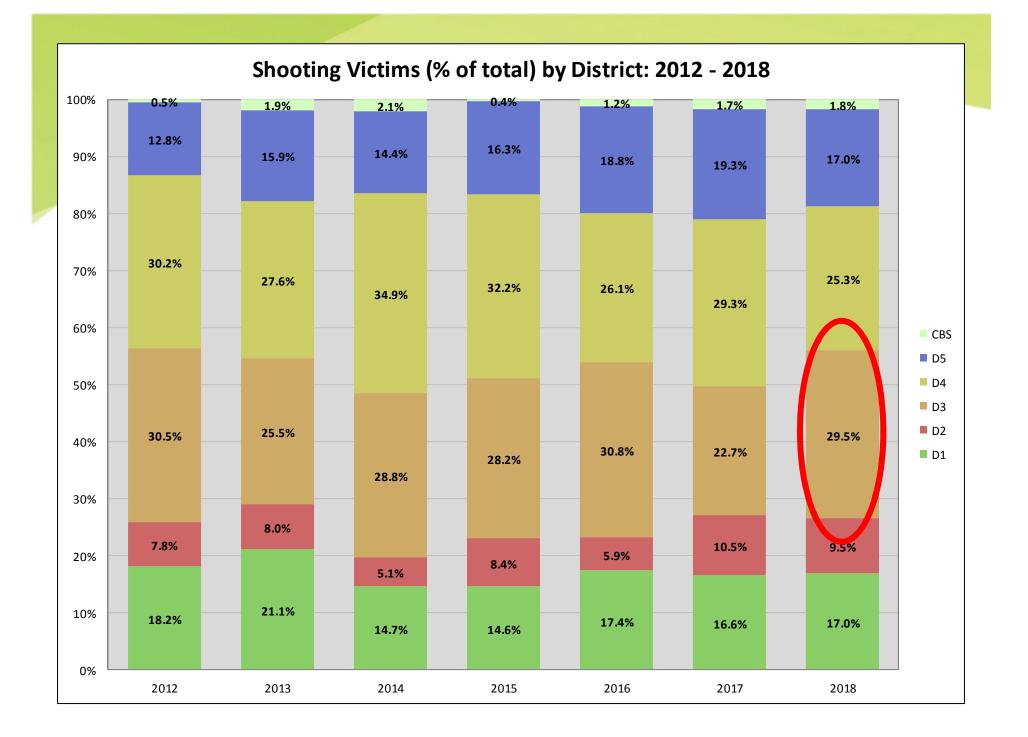

# **SHOOTING VICTIMS BY DISTRICT**

#### Fatal and Non-fatal Shooting Victims across Cincinnati: Year-to-Date through 31 Dec 2018