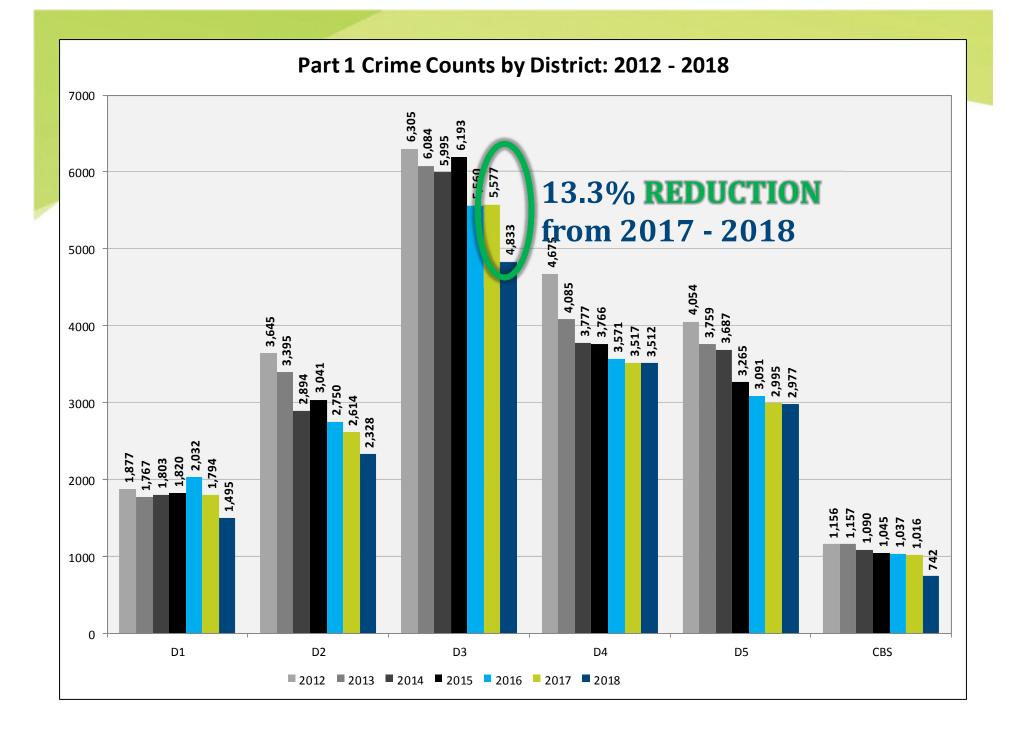

## PART 1 CRIME

#### 2013 - 2018

Lowest Total in the Past 8 Years

-9.3% compared to 2017

-12.9% compared to 3-year avg

-15.7% compared to 5-year avg