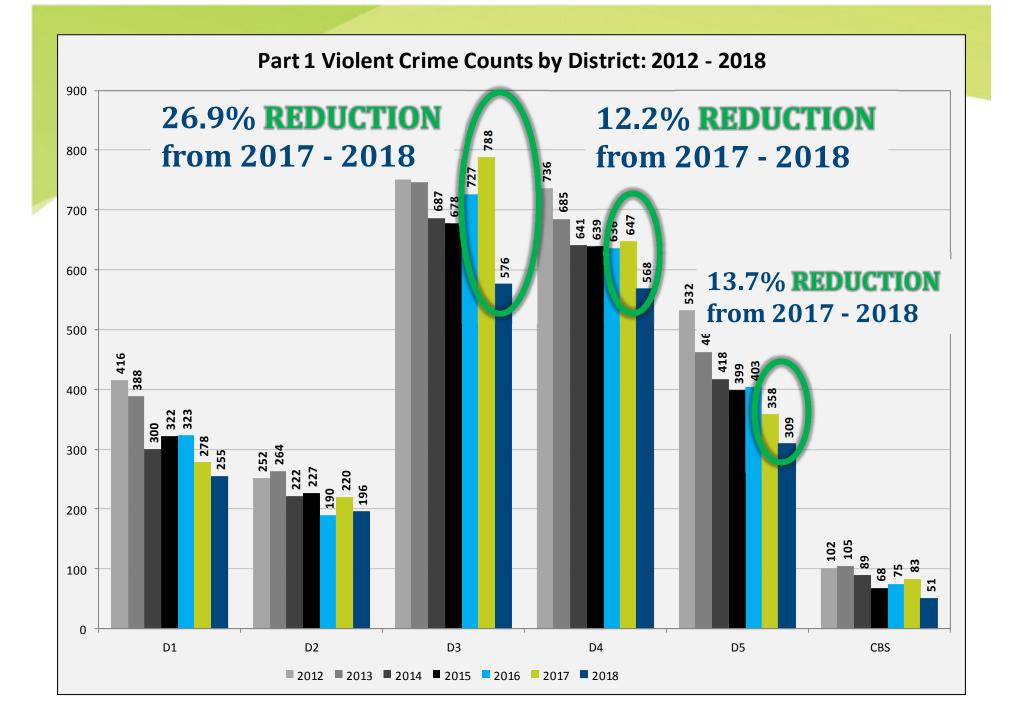

## **PART 1 VIOLENT CRIMES**

2013 - 2018

-17.7% compared to 2017

-17.0% compared to 3-year avg

-19.1% compared to 5-year avg